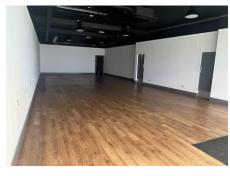

#### **DESCRIPTION**

The property is arranged over ground floor and first with the following dimensions and net internal floors areas:

| Total          | 200.20 sq m | 2,155 sq ft |
|----------------|-------------|-------------|
| Ground Floor   | 143.71 sq m | 1,547 sq ft |
| First Floor    | 56.49 sq m  | 608 sq ft   |
| Gross Frontage | 8.29 m      | 27 ft 2 in  |
| Internal Width | 7.83 m      | 25 ft 8 in  |
| Shop Depth     | 19.90 m     | 65 ft 4 in  |
| Net Frontage   | 7.12 m      | 23 ft 4 in  |